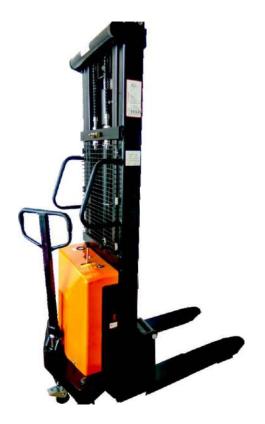

#### Semi Electric Stacker

JOONI Semi electric stacker is a first choice of our warehouse industry and we produce economical choice for different material handling needs, It's have a 1.6 Kw and 2.2 kw hydraulic pump motor, heavy duty lifting pump and control valve ensure the safety of hydraulics. Built-in safety valve prevents overloading. Solid chrome plated piston rod guarantees smooth lift/lower operation. We use heavy carbon steel for mast structure which gives extra optimal performance.

Stacker different size of pallets with different weight carrying capacity. The stacker safely stack any size of plastic and wooden pallets up to desired height. AJOONI produce semi slectric stacker in different color as per customer requirement. Electric stacker moved with minimum force and its design that allows 360° rotations.

# AJOONI HANDLING EQUIPMENT'S

ASES-1016 / ASES-1030 / ASES-1035 / ASES-1530