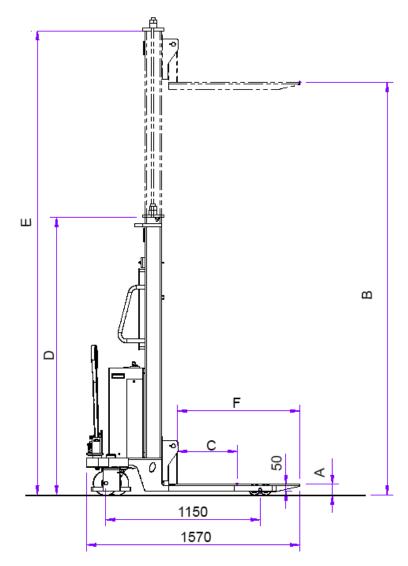

# AJOONI HANDLING EQUIPMENT'S

**Control Panel** 

| Description                   | Unit | ASES -1016 | ASES -1030 | ASES -1035 |               | ASES -1516 | ASES -1530 | ASES -2016 |
|-------------------------------|------|------------|------------|------------|---------------|------------|------------|------------|
| Load Capacity                 | Kg   |            | 1000       |            |               | 15         | 00         | 2000       |
| Min. fork height              | mm   |            |            |            | 85 / 90       |            |            |            |
| Max. fork height              | mm   | 1600       | 3000       | 3500       |               | 1600       | 3000       | 1600       |
| Load centre distance          | mm   |            |            |            | 500/600       |            |            |            |
| Wheelbasse                    | mm   |            |            |            | 1170          |            |            |            |
| Load Wheel Size               | mm   |            |            |            | Ф80 × 69      |            |            |            |
| Stearing Wheel Size           | mm   |            |            |            | Ф180 × 50     |            |            |            |
| Mast height                   | mm   |            |            |            | 2150          |            |            |            |
| Fork Length                   | mm   |            |            | 900 / 1100 |               |            |            | 900        |
| Overall stacker dimensions    | mm   |            |            | 1680 (L    | ) x 750 (W) x | 2150 (H)   |            |            |
| Width over forks (Adjustable) | mm   |            |            |            | 300 - 800     |            |            |            |
| Turning radius                | mm   |            |            |            | ~1280         |            |            |            |
| Lift speed,laden/unladen      | mm/s |            |            |            | 90/140        |            |            |            |
| Lowering speed,laden/unladen  | mm/s |            |            |            | 120/100       |            |            |            |
| Lift motor rating             | kw   |            |            |            | 1.5           |            |            |            |
| Battery voltage,capacity      | v/Ah |            | 12/100     |            |               |            | 12/120     |            |
| Battery weight                | kg   |            | 20         |            |               |            | 25         |            |
| Weight(including battery)     | kg   | 250        | 325        | 345        |               | 260        | 365        | 270        |

# AJOONI HANDLING EQUIPMENT'S

ASES-1016 / ASES-1030 / ASES-1035 / ASES-1530