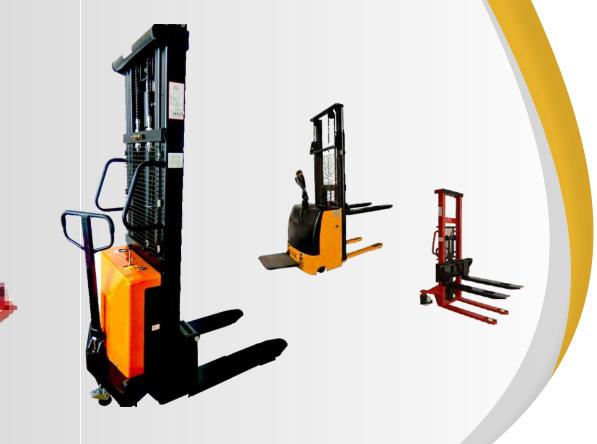

#### Semi Electric Stacker

JOONI Semi electric stacker is a first choice of our warehouse industry and we produce economical choice for different material handling needs, It's have a 1.6 Kw and 2.2 kw hydraulic pump motor, heavy duty lifting pump and control valve ensure the safety of hydraulics. Built-in safety valve prevents overloading. Solid chrome plated piston rod guarantees smooth lift/lower operation. We use heavy carbon steel for mast structure which gives extra optimal performance.

Stacker different size of pallets with different weight carrying capacity. The stacker safely stack any size of plastic and wooden pallets up to desired height. AJOONI produce semi slectric stacker in different color as per customer requirement. Electric stacker moved with minimum force and its design that allows 360° rotations.

# AJOONI HANDLING EQUIPMENT'S

ASES-1016 / ASES-1030 / ASES-1035 / ASES-1530