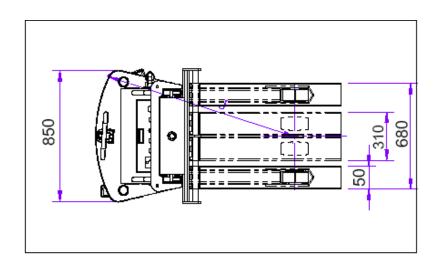

# AJOONI HANDLING EQUIPMENT'S

**Control Panel** 

| Description                   | Unit | ASES -1016 | ASES -1030 | ASES -1035 |               | ASES -1516 | ASES -1530 | ASES -2016 |
|-------------------------------|------|------------|------------|------------|---------------|------------|------------|------------|
| Load Capacity                 | Kg   |            | 1000       |            |               | 15         | 00         | 2000       |
| Min. fork height              | mm   |            |            |            | 85 / 90       |            |            |            |
| Max. fork height              | mm   | 1600       | 3000       | 3500       |               | 1600       | 3000       | 1600       |
| Load centre distance          | mm   |            |            |            | 500/600       |            |            |            |
| Wheelbasse                    | mm   |            |            |            | 1170          |            |            |            |
| Load Wheel Size               | mm   |            |            |            | Ф80 × 69      |            |            |            |
| Stearing Wheel Size           | mm   |            |            |            | Ф180 × 50     |            |            |            |
| Mast height                   | mm   |            |            |            | 2150          |            |            |            |
| Fork Length                   | mm   |            |            | 900 / 1100 |               |            |            | 900        |
| Overall stacker dimensions    | mm   |            |            | 1680 (L    | ) x 750 (W) x | 2150 (H)   |            |            |
| Width over forks (Adjustable) | mm   |            |            |            | 300 - 800     |            |            |            |
| Turning radius                | mm   |            |            |            | ~1280         |            |            |            |
| Lift speed,laden/unladen      | mm/s |            |            |            | 90/140        |            |            |            |
| Lowering speed,laden/unladen  | mm/s |            |            |            | 120/100       |            |            |            |
| Lift motor rating             | kw   |            |            |            | 1.5           |            |            |            |
| Battery voltage,capacity      | v/Ah |            | 12/100     |            |               |            | 12/120     |            |
| Battery weight                | kg   |            | 20         |            |               |            | 25         |            |
| Weight(including battery)     | kg   | 250        | 325        | 345        |               | 260        | 365        | 270        |